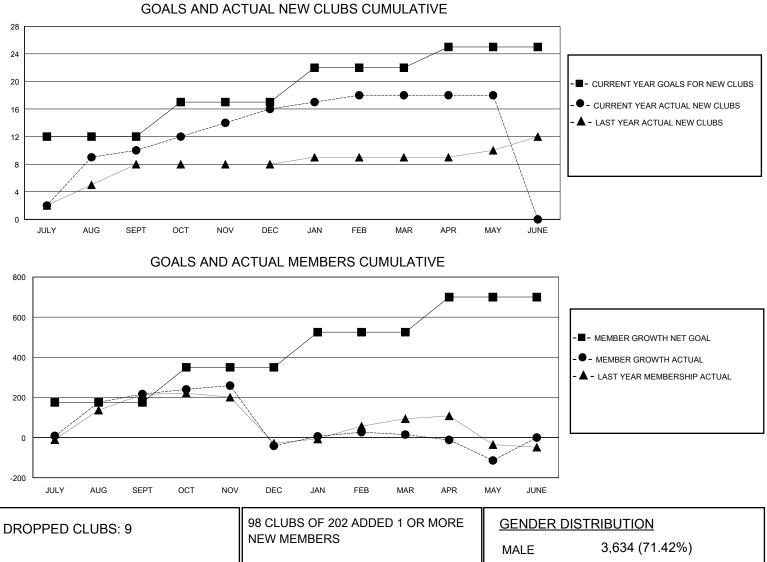

## District 325A2

Results as of: 5/31/2020

| GMT:                                                        | LOCATION NEPAL    |                   |                  |                                                             |                          |                         | GMT CA                   |  |
|-------------------------------------------------------------|-------------------|-------------------|------------------|-------------------------------------------------------------|--------------------------|-------------------------|--------------------------|--|
| Clubs<br>RESULTS FOR 2019-2020                              |                   |                   |                  | Members<br>RESULTS FOR 2019-2020                            |                          |                         |                          |  |
|                                                             |                   |                   |                  |                                                             |                          |                         |                          |  |
| JULY/AUG/SEPT<br>OCT/NOV/DEC<br>JAN/FEB/MAR<br>APR/MAY/JUNE | 12<br>5<br>5<br>3 | 10<br>6<br>2<br>0 | 0<br>6<br>3<br>0 | JULY/AUG/SEPT<br>OCT/NOV/DEC<br>JAN/FEB/MAR<br>APR/MAY/JUNE | 175<br>175<br>175<br>175 | 459<br>206<br>210<br>23 | 236<br>462<br>132<br>148 |  |

|                    |                           | MALE                      | 3,634 (71.42%) |         |
|--------------------|---------------------------|---------------------------|----------------|---------|
| DROPPED MEMBERS    |                           | FEMALE                    | 1,454 (28.58%) |         |
| DECEASED 5         | CLICK HERE FOR CUMULATIVE | TOTAL FAMILY UNIT MEMBERS |                | 2,898   |
| CLUB CANCELLED 173 | MEMBERSHIP DATA           |                           |                | 4 9 9 9 |
| OTHER 800          |                           | FAMILY MEMBER             | 1,866          |         |
| TOTAL 978          | _                         | 2020                      |                |         |